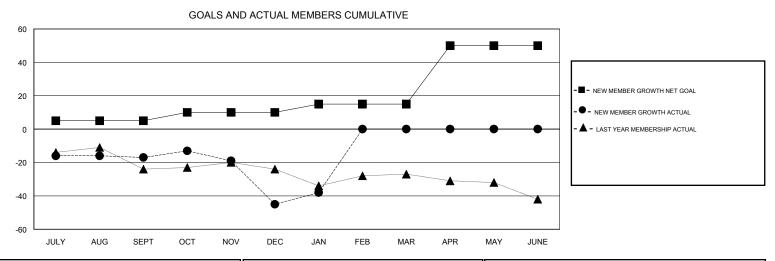

## District 24 C

Results as of: 1/31/2017

| DROPPED CLUBS: 1     |          | 19 CLUBS OF 46 ADDED 1 OR MORE<br>NEW MEMBERS | GENDER DISTRIBUTION  MALE 963 (75.35%)  551445 (24.65%) |              |     |
|----------------------|----------|-----------------------------------------------|---------------------------------------------------------|--------------|-----|
| DROPPED MEMBERS      |          |                                               | FEMALE                                                  | 315 (24.65%) |     |
| DECEASED             | 18       | CLICK HERE FOR CUMULATIVE                     | TOTAL FAMILY UNIT MEMBERS                               |              | 180 |
| CLUB CANCELLED OTHER | 23<br>55 | MEMBERSHIP DATA                               | FAMILY MEMBERS PAYING HALF DUES                         |              | 90  |
| TOTAL                | 96       |                                               | 5525                                                    |              |     |