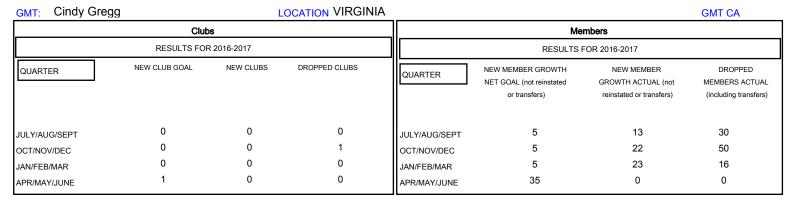

## District 24 C

Results as of: 1/31/2017

| DROPPED CLUBS: 1     |          | 19 CLUBS OF 46 ADDED 1 OR MORE<br>NEW MEMBERS | GENDER DISTRIBUTION  MALE 963 (75.35%)  551445 (24.65%) |              |     |
|----------------------|----------|-----------------------------------------------|---------------------------------------------------------|--------------|-----|
| DROPPED MEMBERS      |          |                                               | FEMALE                                                  | 315 (24.65%) |     |
| DECEASED             | 18       | CLICK HERE FOR CUMULATIVE                     | TOTAL FAMILY UNIT MEMBERS                               |              | 180 |
| CLUB CANCELLED OTHER | 23<br>55 | MEMBERSHIP DATA                               | FAMILY MEMBERS PAYING HALF DUES                         |              | 90  |
| TOTAL                | 96       |                                               | 5525                                                    |              |     |